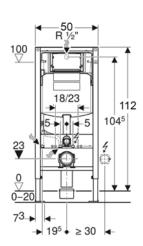

Jeberit Duofix 1120mm WC Frame Blue With Sigma 120mm Concealed Cistern

Designed to last, Geberit Sigma frames incorporate tried and tested materials which will serve you for years to come. Installed 60 million times over the past 50 years, Geberit concealed cisterns and flush plates represent the ultimate tried and tested solution. Every blow moulded cistern is factory-made leak tested, therefore there are no unnecessary sealings or leakage of the cistern for maximum operational reliability. This dual flush cisterm comes with volume adjustment options to help save water. Includes gloss chrome flush plate.