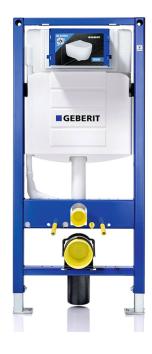

Jeberit Duofix 1120mm WC Frame Blue With Sigma 120mm Concealed Cistern

Designed to last, Geberit Sigma frames incorporate tried and tested materials which will serve you for years to come. Installed 60 million times over the past 50 years, Geberit concealed cisterns and flush plates represent the ultimate tried and tested solution. Every blow moulded cistern is factory-made leak tested, therefore there are no unnecessary sealings or leakage of the cistern for maximum operational reliability. This dual flush cisterm comes with volume adjustment options to help save water. Includes gloss chrome flush plate.