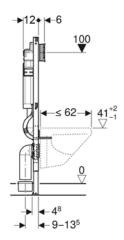

Jeberit Duofix 1120mm WC Frame Blue With Sigma 120mm Concealed Cistern

Designed to last, Geberit Sigma frames incorporate tried and tested materials which will serve you for years to come. Installed 60 million times over the past 50 years, Geberit concealed cisterns and flush plates represent the ultimate tried and tested solution. Every blow moulded cistern is factory-made leak tested, therefore there are no unnecessary sealings or leakage of the cistern for maximum operational reliability. This dual flush cisterm comes with volume adjustment options to help save water. Includes gloss chrome flush plate.