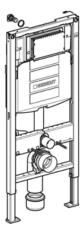

Jeberit Duofix 1120mm WC Frame Blue With Sigma 120mm Concealed Cistern

Designed to last, Geberit Sigma frames incorporate tried and tested materials which will serve you for years to come. Installed 60 million times over the past 50 years, Geberit concealed cisterns and flush plates represent the ultimate tried and tested solution. Every blow moulded cistern is factory-made leak tested, therefore there are no unnecessary sealings or leakage of the cistern for maximum operational reliability. This dual flush cisterm comes with volume adjustment options to help save water. Includes gloss chrome flush plate.